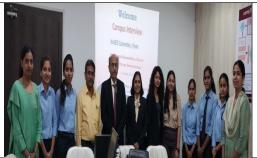

## **CAMPUS INTERVIEW**

Company name: KnLEO Cosmetics, Pune Date of interview- 31/03/2023

Post: Regulatory Affairs Executive

Campus Interview of KnLEO Cosmetics, Pune was organized by Training Placement & Career Counseling Cell, JSPM's Rajarshi Shahu College of Pharmacy & Research, Tahtawade Pune on **31**<sup>st</sup> **March 2023** for Final year B Pharm students of batch 2022-23.